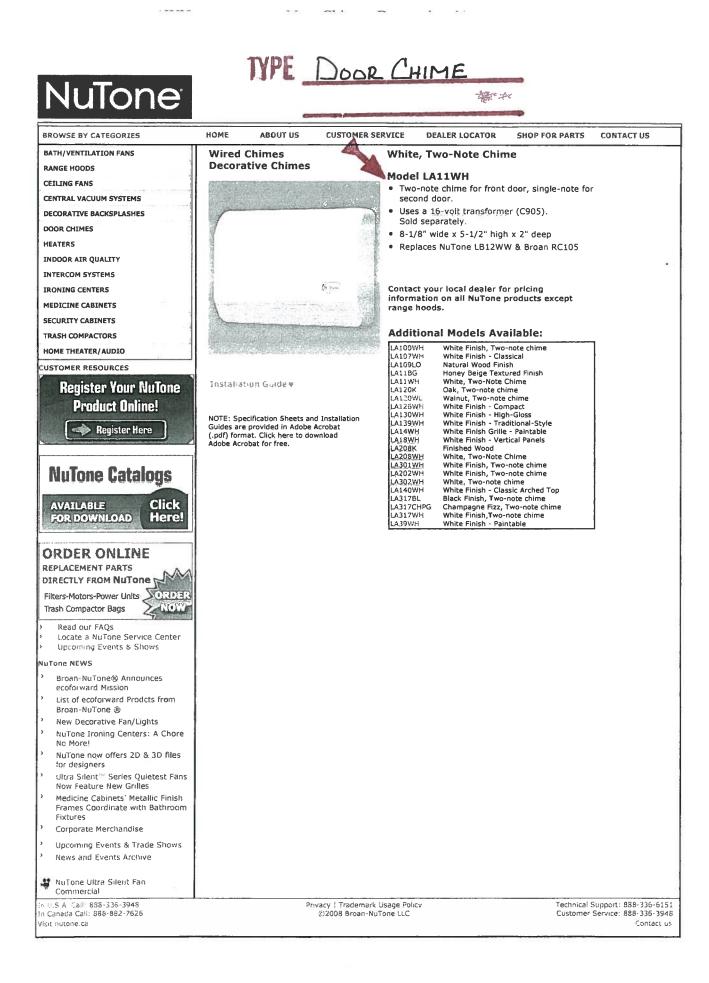

#### Notes and Clarifications:

This submittal is for the door bell system.

We are submitting on a NuTone door bell system. To our knowledge, there is no specification on the product in the contract documents. Thus, we are submitting on NuTone products that have been acceptable in past similar projects. Please advise if the submitted system is acceptable.

SUPPLIER: Island MANUFACTURER: NuTo WASA ID NUMBER: Doorl SPECIFICATION SECTION: none

Allure Waikiki Honolulu, Hawaii January 27, 2009 Architects Hawaii Charles Pankow Builders, Ltd. 1881 Kalakaua Avenue Honolulu, Hawaii 96815 Wasa Electrical Services, Inc. 2908 Kaihikapu Street Honolulu, Hawaii 96819 Island Lighting NuTone DoorBell-001 none